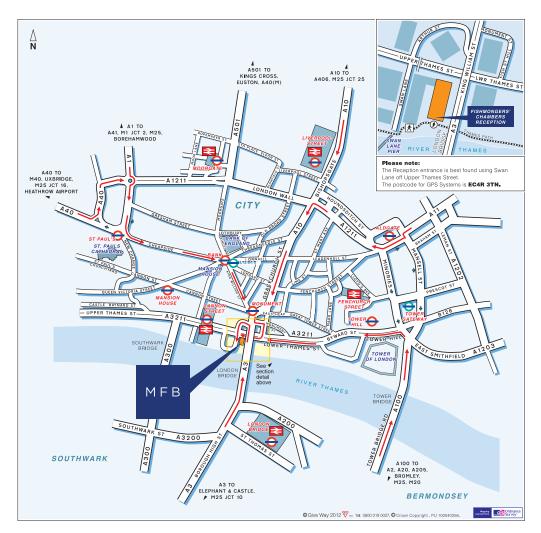

# CONTACT US

MFB Solicitors Fishmongers' Chambers 1 Fishmongers' Hall Wharf London EC4R 3AE

Tel : +44 (0)20 7330 8000 Fax : +44 (0)20 7256 6778 Email : mail@m-f-b.co.uk

24 Hour Emergency Response +44 (0)20 7330 8099

By Tube, Monument station Approximately 5 minutes' walk.

#### By Rail, London Bridge station Approximately 10 minutes' walk.

#### By Air, Heathrow Airport

Take the tube (Piccadilly line) to South Kensington station. Change to the Circle and District line eastbound to Monument station. We are 5 minutes' walk from here.

#### Gatwick Airport

Take the Gatwick Express direct to London Bridge station. We are approximately 10 minutes' walk from here.

#### London City Airport

Take the Docklands Light Railway to Bank station. We are 10 minutes' walk from here.

#### Stansted Airport

Take the Stansted Express direct to Liverpool Street station. We are 15 minutes' walk from here.

MFB Solicitors Fishmongers' Chambers 1 Fishmongers' Hall Wharf London EC4R 3AE

Tel: +44 (0)20 7330 8000 Fax: +44 (0)20 7256 6778 Email: mail@m-f-b.co.uk